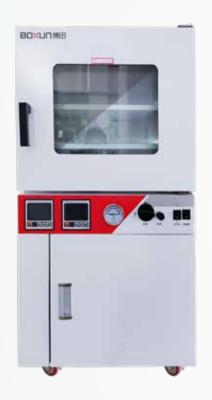

#### **BXK Series**

#### **Product Feature**

- The shell is made of cold rolled steel plate, the surface is electrostatically sprayed, the inner is made of stainless steel;
- · Microcomputer single-chip temperature control system, temperature control, timing, over temperature alarm functions
- Timing and timing functions;
- Temperature can be controlled and displayed independently for each heating shelf;
- Integrated design, standard vacuum pump placed inside the noise reducing cabinet;
- The door can be adjusted, a silicone rubber door seal, toughened, bulletproof double glass door;
- · Power supply recovery function, data will not be lost when power failure and system halted;
- · Optional: Oil filter.