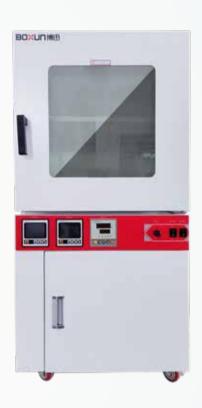

### **BXK-S Series**

#### **Product Feature**

- The shell is made of cold-rolling steel with static spray plastics, the working chamber is made of stainless steel with arc angle design which is convenient to clean;
- Microcomputer control system with temperature and time control and over temperature alarm, LCD screen;
- Timing and timing functions;
- Temperature can be controlled and displayed independently for each heating shelf;
- Integrated design, standard vacuum pump placed inside the noise reducing cabinet;
- The door can be adjusted, a silicone rubber door seal, toughened, bulletproof double glass door;
- Power supply recovery function, data will not be lost when power failure and system halted;
- The vacuum degree can be displayed and controlled directly;
- Optional: Oil filter, intelligent touch screen controller.