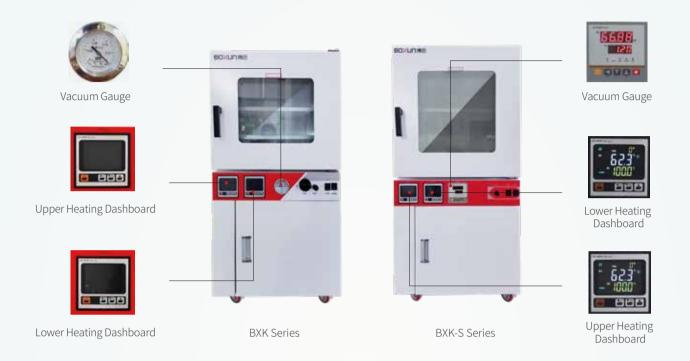

#### **BXK Series**

#### **Product Feature**

- The shell is made of cold rolled steel plate, the surface is electrostatically sprayed, the inner is made of stainless steel;
- · Microcomputer single-chip temperature control system, temperature control, timing, over temperature alarm functions
- Timing and timing functions;
- Temperature can be controlled and displayed independently for each heating shelf;
- Integrated design, standard vacuum pump placed inside the noise reducing cabinet;
- The door can be adjusted, a silicone rubber door seal, toughened, bulletproof double glass door;
- · Power supply recovery function, data will not be lost when power failure and system halted;
- · Optional: Oil filter.

### **BXK-S Series**

#### **Product Feature**

- The shell is made of cold-rolling steel with static spray plastics, the working chamber is made of stainless steel with arc angle design which is convenient to clean;
- Microcomputer control system with temperature and time control and over temperature alarm, LCD screen;
- Timing and timing functions;
- Temperature can be controlled and displayed independently for each heating shelf;
- Integrated design, standard vacuum pump placed inside the noise reducing cabinet;
- The door can be adjusted, a silicone rubber door seal, toughened, bulletproof double glass door;
- Power supply recovery function, data will not be lost when power failure and system halted;
- The vacuum degree can be displayed and controlled directly;
- Optional: Oil filter, intelligent touch screen controller.